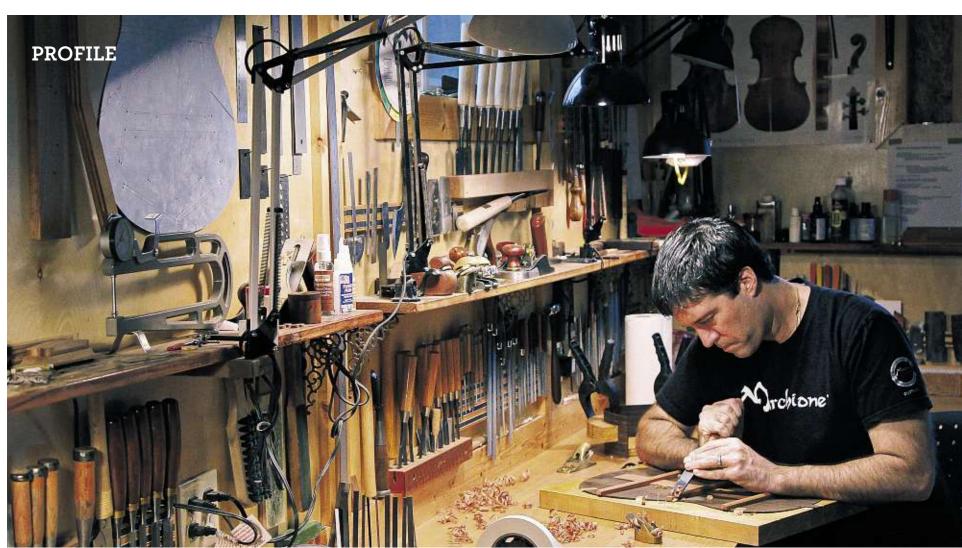

Mayra Beltrán photos / Houston Chronicle

Stephen Raphael Marchione works on the rosewood back and sides of a classical guitar. Most of his guitars require several hundred hours to make.

# Creating a masterpiece

Marchione signs his name on an almost-finished acoustic electric

Stephen Raphael Marchione uses a slow process and the best materials to make guitars that musicians covet

### By Robert Stanton

Stephen Raphael Marchione gently picks up a guitar body and listens intently as he lightly thumps the spruce wood.

If the wood is too thick, the pitch will be too high and more scraping is needed to thin it. If the wood is too thin, the final product won't be structurally sound.

"Your job as an instrument maker is to find that sweet spot where it'll have the right tone," Marchione said in his Montrose

Marchione shapes the back of a classical guitar.

Marchione, 46, creates beautiful, one-of-a-kind custom guitars. His clients include Mark Whitfield, Paul Simon and Mark Knopfler.

In 1993, Marchione founded his own guitar studio in Manhattan, producing about one guitar a month and doing repairs. He returned to Houston in 2002 and opened a studio here.

In his immaculate shop surrounded by band saws, jointers, shapers, sanders and planers, he and his assistant produce archtop jazz and classical guitars, as well as electric guitars for customers around the world. At any given time, at least 30 guitars are in progress.

Most models require a few hundred hours of work over six to eight

Marchione prefers

Mayra Beltrán / Houston Chronicle Stephen Raphael Marchione hand picks all the wood he uses to make guitars.

flamed European maple for the backs and sides of his guitars and violins. "Its beauty, radiance and depth of figure is absolutely captivating," he said. "It is a wonderful and very musical tonewood."