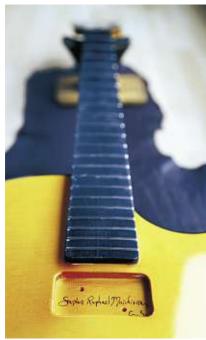

# Creating a masterpiece

Marchione signs his name on an almost-finished acoustic electric

Stephen Raphael Marchione uses a slow process and the best materials to make guitars that musicians covet

His handmade guitars range in price from \$6,500 for an electric guitar to \$40,000 for certain archtop guitar models. There's always a waiting list.

Paul Kogut, a New York

jazz guitarist and composer, owns three Marchione guitars, including a 15-inch archtop.