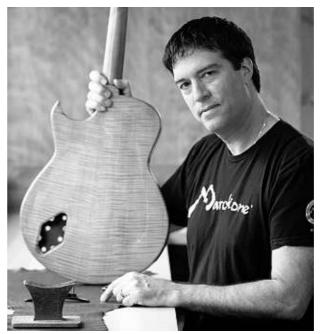

Mayra Beltrán photos / Houston Chronicle

Stephen Raphael Marchione works on the rosewood back and sides of a classical guitar. Most of his guitars require several hundred hours to make.

# Creating a masterpiece

Marchione signs his name on an almost-finished acoustic electric

Stephen Raphael Marchione uses a slow process and the best materials to make guitars that musicians covet

### By Robert Stanton

Stephen Raphael Marchione gently picks up a guitar body and listens intently as he lightly thumps the spruce wood.

If the wood is too thick, the pitch will be too high and more scraping is needed to thin it. If the wood is too thin, the final product won't be structurally sound.

"Your job as an instrument maker is to find that sweet spot where it'll have the right tone," Marchione said in his Montrose

Marchione shapes the back of a classical guitar.

Marchione, 46, creates beautiful, one-of-a-kind custom guitars. His clients include Mark Whitfield, Paul Simon and Mark Knopfler.

"Designing is an art in and of itself," he said. "Then there's the execution of the design, the sculpting of the parts and the application

of the finish - and it still hasn't fulfilled its purpose.

"The purpose," he said, "is for the musician to take it and make music on it. The result will be that somebody will hear that music. And when I'm that person, it's fabulous. It's awesome.'